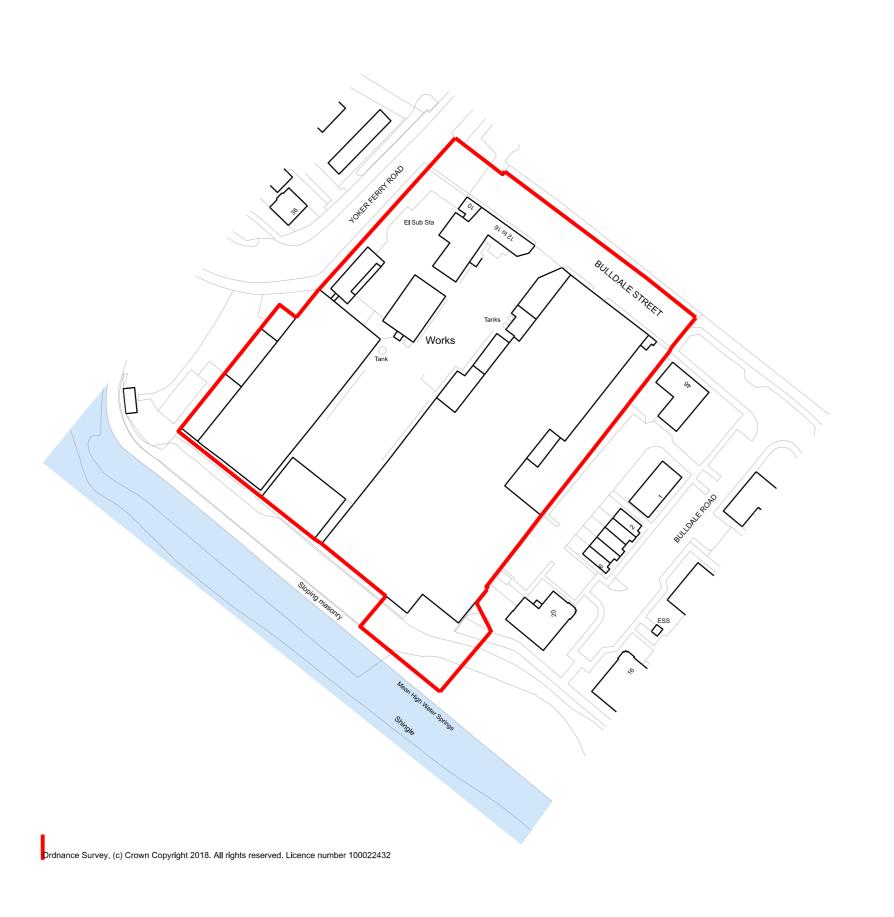

## The JR Group

Sheet Size Job No.

1:1250 А3 3167

Originator Checked Date

JUL 20 RJC CHK

Project

Bulldale Street, Yoker

Drawing Title

Location Plan

Drawing No.

Rev

L(00)\_001